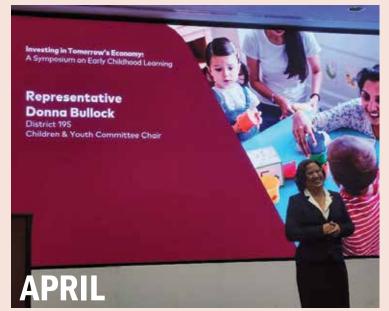

I spoke at "Investing in Tomorrow: A Symposium on Early Childhood Learning" to encourage the business sector to invest in childcare and early learning programs.

The Pennsylvania Legislative Black Caucus celebrated 50 years with leaders from across the state at its annual K. Leroy Irvis Day of Action and James Roebuck Scholarship Ceremony.