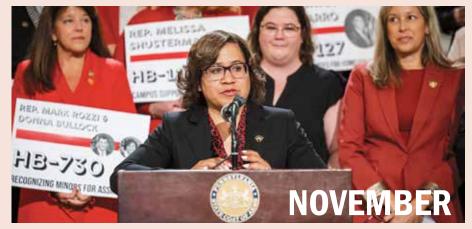

Governor Josh Shapiro visited MANNA, an organization in the 195th Legislative District that prepares medically tailored meals to improve the health of people with serious illnesses.

State Rep. Tina Davis and I hosted a rally in support of our legislation that would put an end to the use of solitary confinement in the commonwealth.