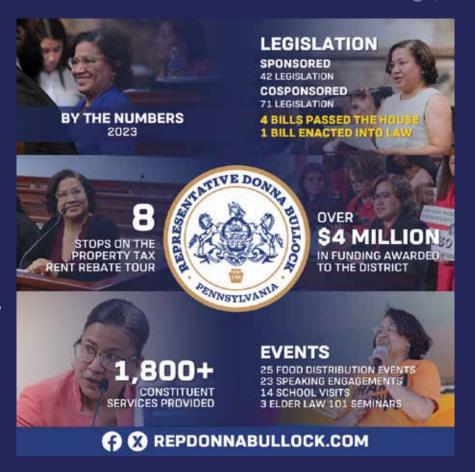

With the majority in our grasp, several of my bills passed the House, and one became law. We also passed a balanced budget that was a win for children and working families. We made historic investments in education. We increased funding for mental health services by 2.2%, expanded the

## THE YEAR

I was sworn into serve my 5th term as your State Representative.

The Pennsylvania Legislative Black Caucus endorsed the State of Black PA Report.

I was appointed Majority Chair of both the Children & Youth and Ethics committees. Under my leadership, the committee hosted four informational hearings in 2023 and approved 15 pieces of legislation, five of which were later passed by the House.